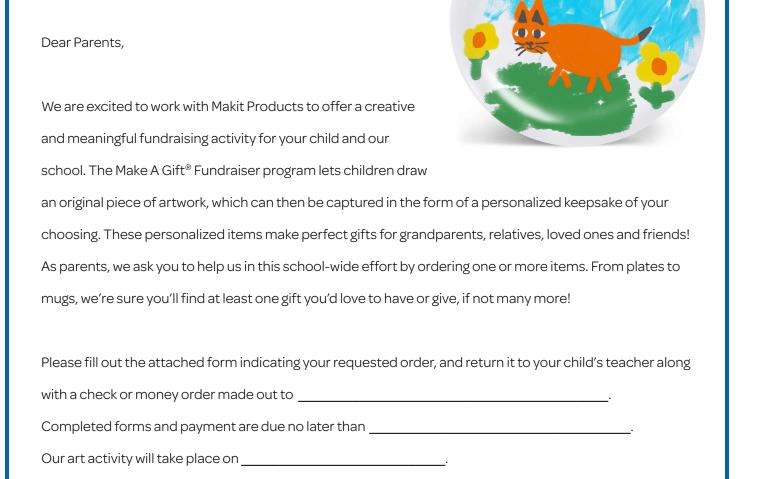

Please fill out the information below so your child can be involved in this fun and exciting project.

Staple a check or money order for the total amount owed to this flyer and send it back to class with your child.

Parent's Name: \_\_\_\_\_ Phone #: \_\_\_\_ Email: \_\_\_\_\_\_

Address: \_\_\_\_\_ Grade / Class: \_\_\_\_\_ Grade / Class: \_\_\_\_\_ Grade / Class: \_\_\_\_\_ Grade / Class: \_\_\_\_\_ Product background colors are NOT available for

We appreciate your help in making this program fun for the kids, and thank you for your continued support.

You will receive your child's finished keepsakes no later than \_\_\_\_\_.

Write the quantities in the box below next to each product(s), and the name of the background color if applicable.