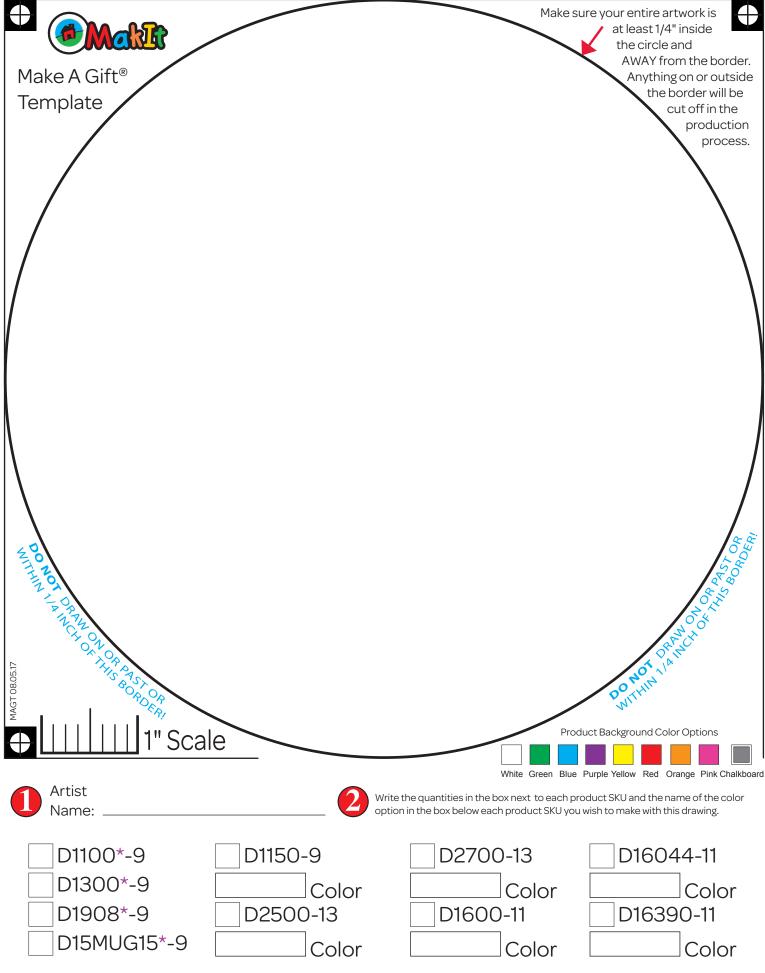

#### **Communicate To Parents And Collect Orders**

- Teachers send home the parent letter to each family, along with the order form requesting participation and payment.
- Parents send back the completed order forms prior to event date, along with payment for total items ordered.
   Parent checks should be made out to
- Teachers complete classroom tally sheet, and collect all order forms and payments for participating families to give to the fundraising coordinator after the activity is complete.
- Color only on one side of the paper template.
- Keep artwork within the circle and 1/4 inch away from the edge of the circle template.

## Gather Class Orders And Prepare To Place Your Order

 Teacher marks art template based on the parent order form.

- Once the activity is complete, teachers fill out the art template(s) with artist name, product & quantity based on parent order form, and colored background color if applicable.
- Teachers place all artwork for their class in a large ziplock bag, along with classroom tally sheet and parent checks/money orders.
- Submit your classroom order to the fundraising coordinator.

## Do I need to leave a border around the edge of the 8.5" x 11" circle template?

Yes. Make sure that all important information, like names and dates is located, close to the center of the plate. Many products require us to overlap edges, and any important detail close to the edges may be partially or completely cropped off. Please see instructions for details and art requirements.

## What happens if the names are cut off on the products?

Makit is not responsible for misplaced signatures, words or important parts of the picture. No refunds or replacements are provided for artwork that does not comply with our art requirements.