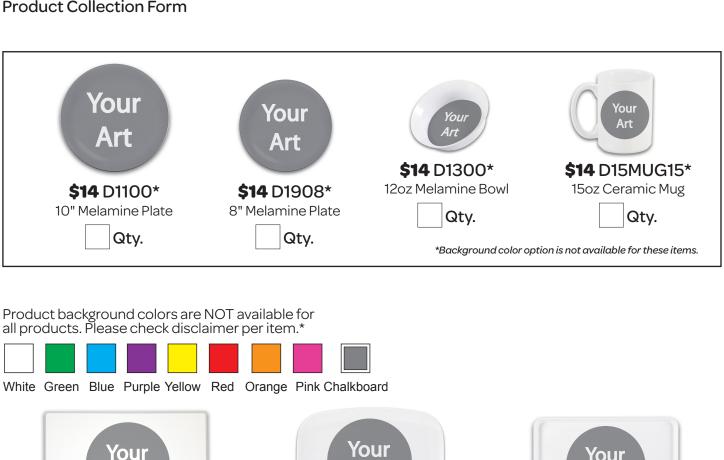

#### Why can't I use glitter?

Glitter does not translate as glitter once scanned. Glitter tends to show as a greyish, dirty color.

Why can't all the items in the product collection have colored backgrounds?

Not all items have enough space to build a colored background within the template. Some items have no space; these are usually the round template items.

Can I choose more than one background color when I order multiple items from the product collection using the same artwork? No. At this time, Makit's system only allows for one colored background to be chosen for a single piece of artwork.