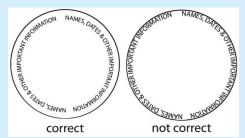

#### **Communicate To Parents And Collect Orders**

- Teachers send home the parent letter to each family, along with the order form requesting participation and payment.
- Parents send back the completed order forms prior to event date, along with payment for total items ordered.
   Parent checks should be made out to
- Teachers complete classroom tally sheet, and collect all order forms and payments for participating families to give to the fundraising coordinator after the activity is complete.
- Color only on one side of the paper template.
- Keep artwork within the circle and 1/4 inch away from the edge of the circle template.

## Do I need to leave a border around the edge of the 8.5" x 11" circle template?

Yes. Make sure that all important information, like names and dates is located, close to the center of the plate. Many products require us to overlap edges, and any important detail close to the edges may be partially or completely cropped off. Please see instructions for details and art requirements.