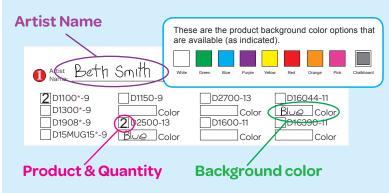

## Gather Class Orders And Prepare To Place Your Order

 Teacher marks art template based on the parent order form.

- Once the activity is complete, teachers fill out the art template(s) with artist name, product & quantity based on parent order form, and colored background color if applicable.
- Teachers place all artwork for their class in a large ziplock bag, along with classroom tally sheet and parent checks/money orders.
- Submit your classroom order to the fundraising coordinator.

Not all items have enough space to build a colored background within the template. Some items have no space; these are usually the round template items.

Can I choose more than one background color when I order multiple items from the product collection using the same artwork? No. At this time, Makit's system only allows for one colored background to be chosen for a single piece of artwork.